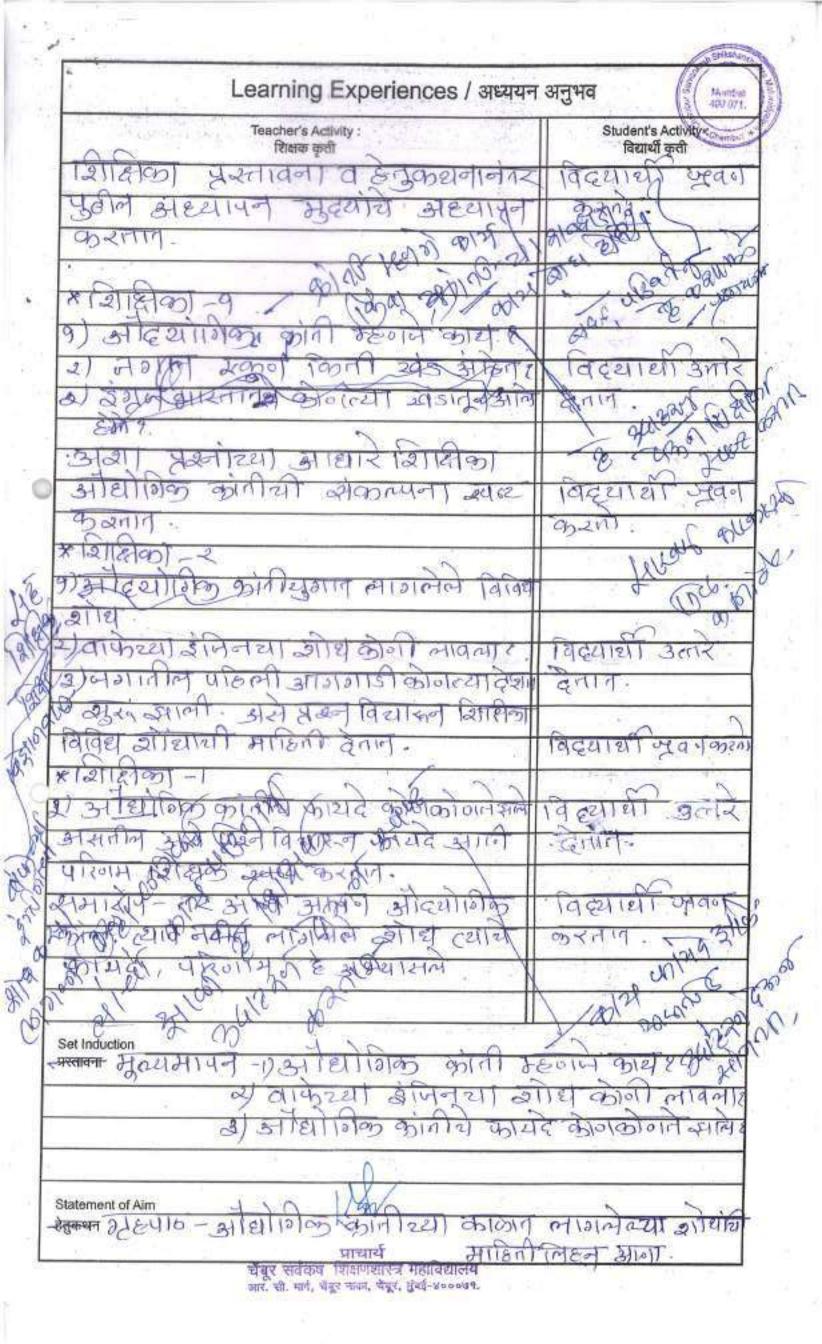

Reaccredited 'A' by NAAC

13/01/2017

Ref. No.: CSSM / 28/ 2016-17

Date: 19 9017

महोदय.

नवीन वर्षासाठी श्भेच्छा ।

शैक्षणिक वर्ष जून २०१६-२०१८ पासून बी.एड अभ्यासक्रमाचे प्रशिक्षणार्थी आपल्या शाळेत आंतरसेवा कालावधी पूर्ण करीतच आहे. या सत्रात प्रशिक्षणार्थी सहाआठवडे येणार असून ते NCTE व्दारे अनिवार्य केलेले कार्य पूर्ण करणार आहेत. चतुर्थ सत्रात एकुण चार आठवडे विद्यार्थी शाळेल उपस्थित रहाणार असून ते १६ जानेवारी २०% पासून शाळेल उपस्थित राहतील. NCTE व्दारे अनिवार्य असा शाळेत उपस्थित राह्न करावयाचा अभ्यासक्रम प्ढीलप्रमाणे.

- १) सहअध्ययन गटाबरोबर प्रत्येकी ८ तासिका.
- २) अध्ययन संसाधन निर्मिती.
- 3) प्रासंगिक नोंदी किंवा शालेय विदयार्थ्याची मुलाखत
- ४) सहशालेय उपक्रमांचे आयोजन
- शाळाधिप्टित कती संशोधन

या सर्व उपब्रह्माच्या वेळी प्राध्यापक मार्गदर्शनासाठी उपस्थित असतील.आपल्या दैनंदिन वेळापत्रकात के जिल्ली बदल न करता विदयार्थी अध्ययन करतील.

अभ्यासक्रमाचा अभिवार्थ असा हा कालावधी पार पाडण्यासाठी आपण नेहमीप्रमाणे सहकार्य करावे अशी विशंती.

धन्यवाद.

enembur Sprodiffel Bhilishanshastra Mehavidyara

विभाग प्रमुख