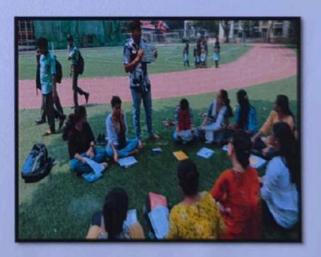

happens one, student teachers always volunteer to assist in ensuring a smooth conduct of the same.

#### Assessment of student learning - home assignments & tests

Student teachers assign home tasks and conduct tests usually on the content done by them. Sometimes they assist the school teachers in the assessment of essay books, workbooks etc.

#### Organizing academic and cultural events

As per the syllabus, student-teachers are expected to assist the school teachers in organising the events. When in practice teaching schools, student teachers make themselves useful in many ways. They take practice, they conduct rehearsals, they actually are given responsibilities like compeering of the programme etc.

Students Write a separate report of the activities and submit it to the in charge.





To conclude, we can say that student teachers go much beyond the prescribed syllabus when in schools for practice teaching. Besides completing the prescribed work, they learn many more things on job that help them to enrich themselves as teacher.

(Dr. R. G. Gaygurde) (Internship in-charge MM)

PRINCIPAL
Chembur Sarvankash Shikahanshastra
Mahavidyalaya
Ramkrishnan Chemburkar Marg,

(Prof. Deepali Gaikwad) (Internship in-charge EM)

Chembur Education Society & Chembur Sarvankash Shikshanshastra Mahavidyalaya, Chembur 400071.

#### Documentary evidence during Internship 2019 20

#### Introduction:

The internship is at the core of the B. Ed programme. Planning and execution of the internship programme requires a lot of planning, patience and quick decision making. A successful internship p