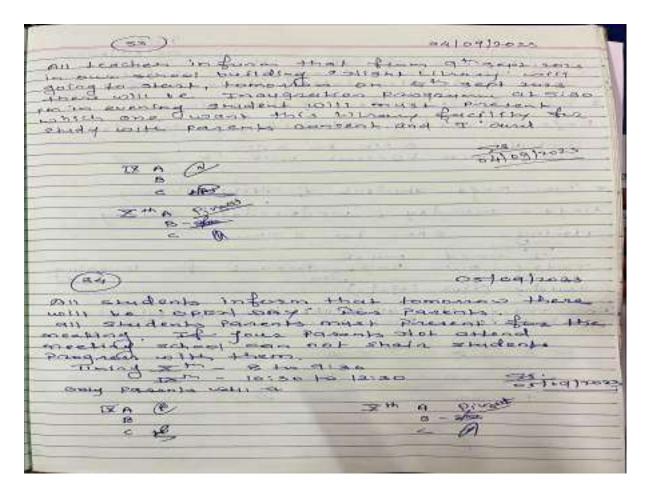

ller                                                |
|            | Dar. Tr.                                                    |
|            |                                                             |
|            | 7 1 1 1 2 7                                                 |
|            | श्रीम. मोहिनी एन. कावळे                                     |
| 200        | विभाग निर्शासक (शादा)                                       |
|            | विभाग फ/उत्तर<br>बृहन्युंबई महानगरपानिका                    |
|            | IMPORTATION CALL OF                                         |
|            |                                                             |



#### Tilak Nagar Mumbai Public School

#### M/w -ward, Urc-8 (chembur) Mumbai (suburban), 400089

#### **School Notices**









| Parent Teacher Association                                                                                                                                                                                                                                                                                                                                                                                                                                                                                                                                                                  | (2023-24)