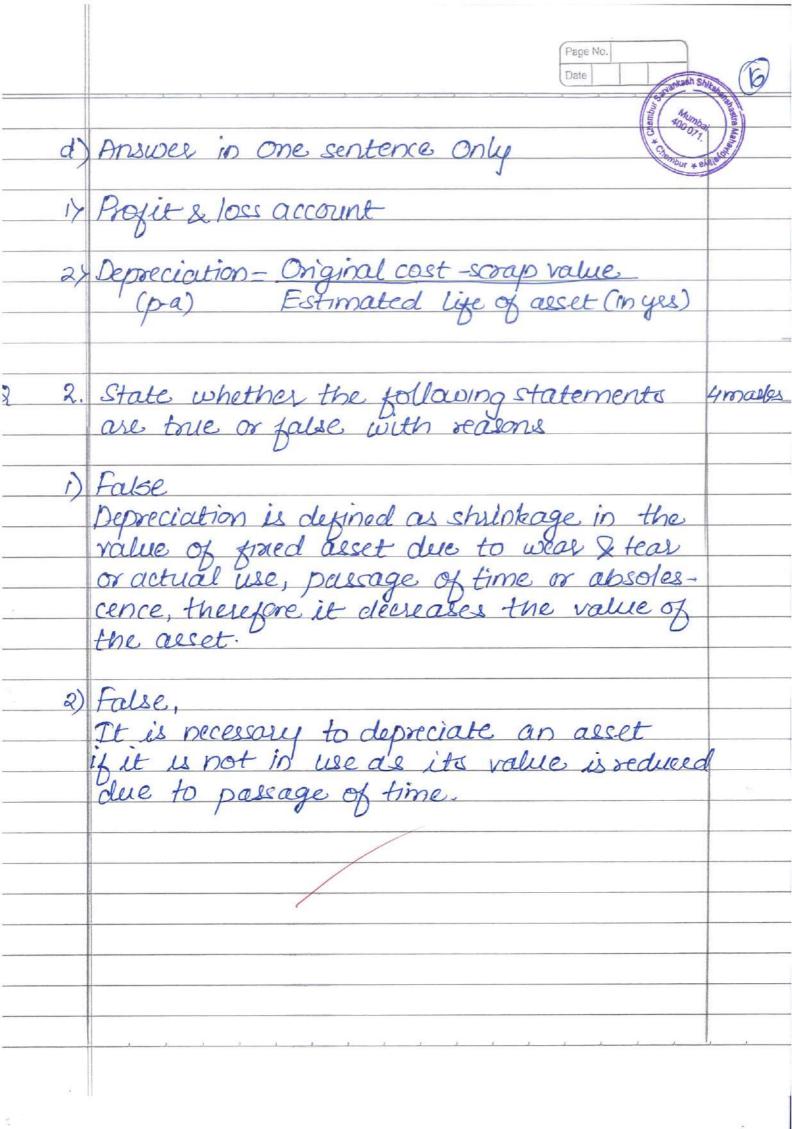

|         |
| 44    | Revenue Profet                                                                      | -       |
| c)    | Write the word or item which can be subst-                                          |         |
|       | Write the word or item which can be subst-<br>itute each of the following statement |         |
|       | cost of asset                                                                       |         |
|       |                                                                                     |         |
| 2)    | Scrap value                                                                         |         |
|       |                                                                                     | I.      |



|      |      |     |               |       |                                          |     |                                         |         |       | Page Date | No.      |            | -  | H       |
|------|------|-----|---------------|-------|------------------------------------------|-----|-----------------------------------------|---------|-------|-----------|----------|------------|----|---------|
| 231) |      |     |               |       | MIC                                      | (   | Sitara                                  | m &     | (0    |           | Chemburg | Managa     |    |         |
| DX.  |      |     |               |       |                                          |     | chiner                                  |         |       |           |          | em