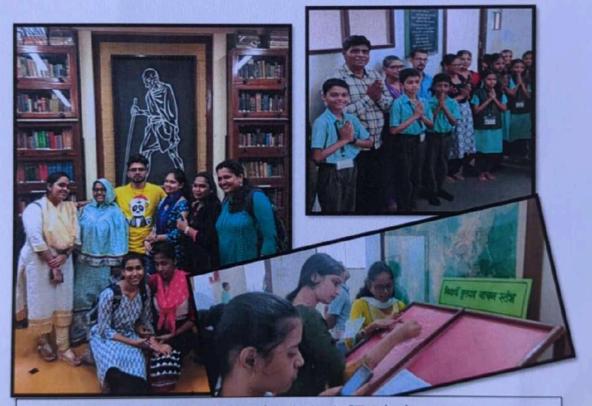

Chembur Sarvankash Shikshanshastra
Mahavidyalaya
R.C. Marg. Chambur, Manabai - 400 071.







#### Academic and cultural events







Principal
Chembur Sarvankash Shikshanshastra
Mahavidyalaya
R.C. Marg, Chembur, Mumbai - 400 071.



# BEST OUT OF WASTE (BOBO SANTA CLAUS)









Chembur Sarvankash Shikshanshastra Mahavidyalaya R.C. Marg, Chembur, Mumbai - 400 071



### BEST OUT OF WASTE (BOTTLE PEN STAND)













# BEST OUT OF WASTE (NEWSPAPER BAG)





Principa

hembur Saram Shikahanshastra





Academic, cultural and sports events





Principal

Chembur Sarvankash Shikshanshastra Mahavidyalaya

R.C. Marg, Chembur, Mumbai - 400 071.





Academic, cultural and sports events



R.C. Marg, Chembur, Mumbal - 400 C



SSR Criterion 2: Teaching Learning and evaluation Shiksh









Organisation of academic and cultural activities in PT Schools... a joyous occasion...

Chembur Education Society's Chembur Sarvankash Shikshanshastra Mahavidyalaya, Chembur 400071.

Chembur Sarvankash Shikshanshertra

SSR Criterion 2: Teaching Learning and evaluation ikshan





Saraswati poojan in one of the practice teaching schools.

# Maintaining documents - Administrative responsibilities- experience/exposure

Maintaining documents, administrative responsibilities- experience/exposure

Class teachers usually give these responsibilities to the student teachers, where they learn to take attendance, maintain monthly records of the fees etc. they also check daily diaries of the students and learn to write remarks in them. Student teachers also visit the school office with prior appoint