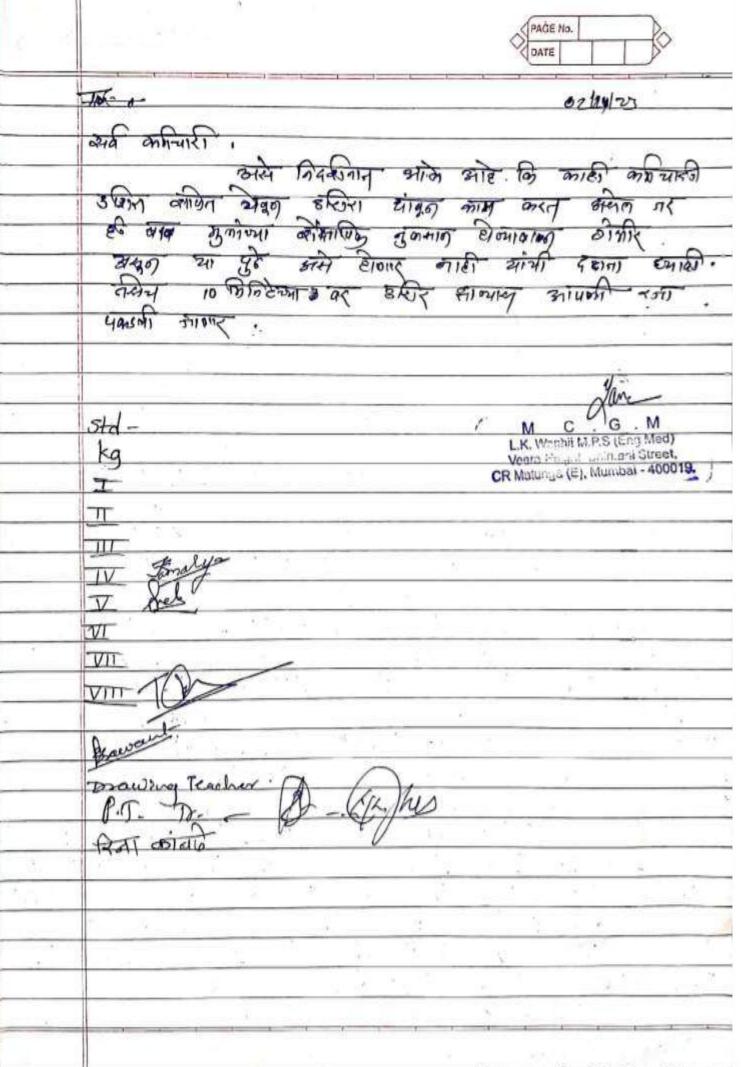

|
|            | (ha)les                                                     |
|            | P.E.Tr Aller                                                |
|            | Dar. Tr.                                                    |
|            |                                                             |
|            | 7 1 1 1 2 7                                                 |
|            | श्रीम. मोहिनी एन. कावळे                                     |
| 200        | विभाग निर्शासक (शादा)                                       |
|            | विभाग फ/उत्तर<br>बृहन्युंबई महानगरपानिका                    |
|            | IMPORTATION CALL OF                                         |
|            |                                                             |



#### Tilak Nagar Mumbai Public School

#### M/w -ward, Urc-8 (chembur) Mumbai (suburban), 400089

#### **School Notices**









| Parent Teacher Association                                                                                                                                                                                                                                                                                                                                                                                                                                                                                                                                                                  | (2023-24)