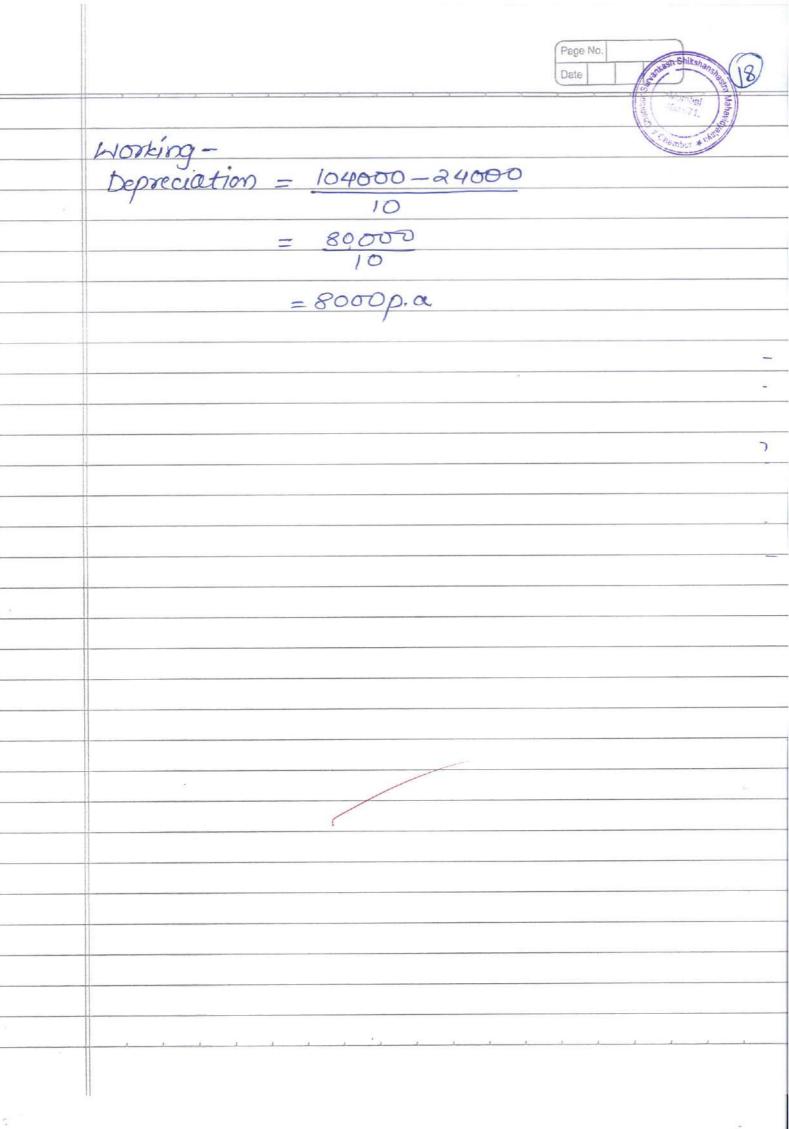

| lance | b]H                                      |     | 92000                                   | 312-18  | Bu    | Denor     | inth     | note       | _  | 8000    |
| 17   | 7    | 1   |               |       | . / 4                                    |     | 92000                                   | 342-12  | Bu    | Dalas     | 000      | 10         |    | 84000   |
|      |      |     |               |       |                                          |     | 92000                                   | J 5 10  | by    | pullo,    | , ,      | , u        |    | 92000   |
|      |      |     |               |       |                                          |     |                                         |         |       |           |          |            | -  |         |



Page No.



## Weightage to Objectives - Table 1

|   | SY  | Objectives    | Morks | Percentage (%) |  |
|---|-----|---------------|-------|----------------|--|
|   | No. | J             |       | (%)            |  |
|   |     |               |       |                |  |
| - | 1.  | Remembering   | 6     | 30%            |  |
| - | 2.  | Understanding | 4     | 20%            |  |
|   | 3.  |               | 6     | 30%            |  |
|   | 4   | Applying      | 4     | 20%            |  |
|   |     | 0 1           |       | ,              |  |
|   |     | Total         | 20    | 100%           |  |
|   |     |               |       |                |  |

### Weightage to the content area- Table 2

| Sr  | Maca                                                | Marks | Percentage  |   |