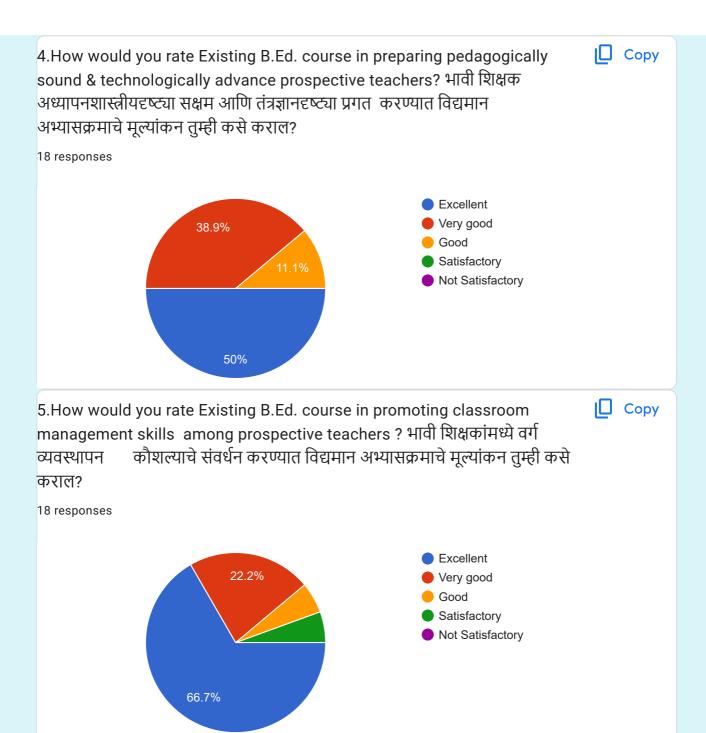

## Feedback form for B.Ed. Course from Head/ Teacher of the practice teaching School.

18 responses

#### **Publish analytics**

Akurli road BMC Sc... Chembur Sarvanka... Deonar colony mun...

CAMA ROAD SCH... Chembur sarvanka... M g Road municipa...

Purnima Manohar...

आमची शाळा चेंबुर

Name of the Principal/ teacher of Practicing School/ सरावपाठ शाळेचे मुख्याध्यापक / शिक्षक यांचे नाव 18 responses Arati shinde Maria Rani konreddy Shrutika Suresh Lohar **Dhanashree Sutar** Smt.Vidya Ravindra Thoke Dr. Chandrashekhar Ashok chakra dev Purnima Manohar Totare शिक्षक -स्वाती महादेव पांदे Chandrashekhar Chakradev sir डॉ. चंद्रशेखर अशोक चक्रदेव mrs chavan Anil Kumar Yadav सौ प्रियांका ज्ञानेश्वर चव्हाण Priyanka Chavan मुख्याध्यापिका - प्रभा चव्हाण अनिता संपत लुगडे Vaishali Jagdish vetal Chembur high school