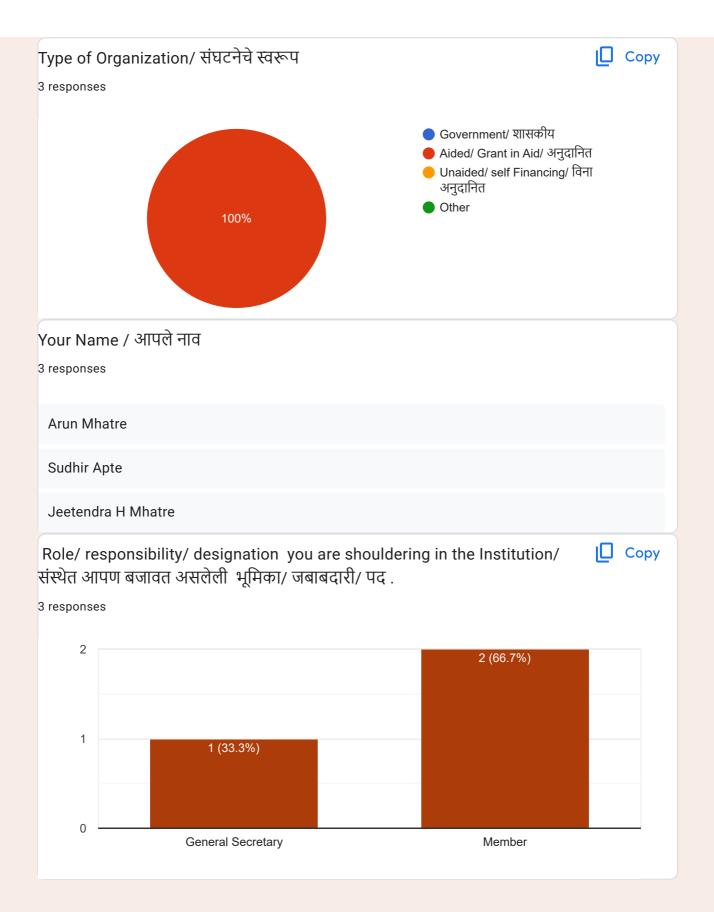

# Structured Feedback from the employers about B.Ed. Curriculum

3 responses

### **Publish analytics**

Name of the Trust/ Society/Organization/ ਸਂਤळ etc.

3 responses

**CES Chembur** 

CES

CES

This content is neither created nor endorsed by Google. Report Abuse - Terms of Service - Privacy Policy