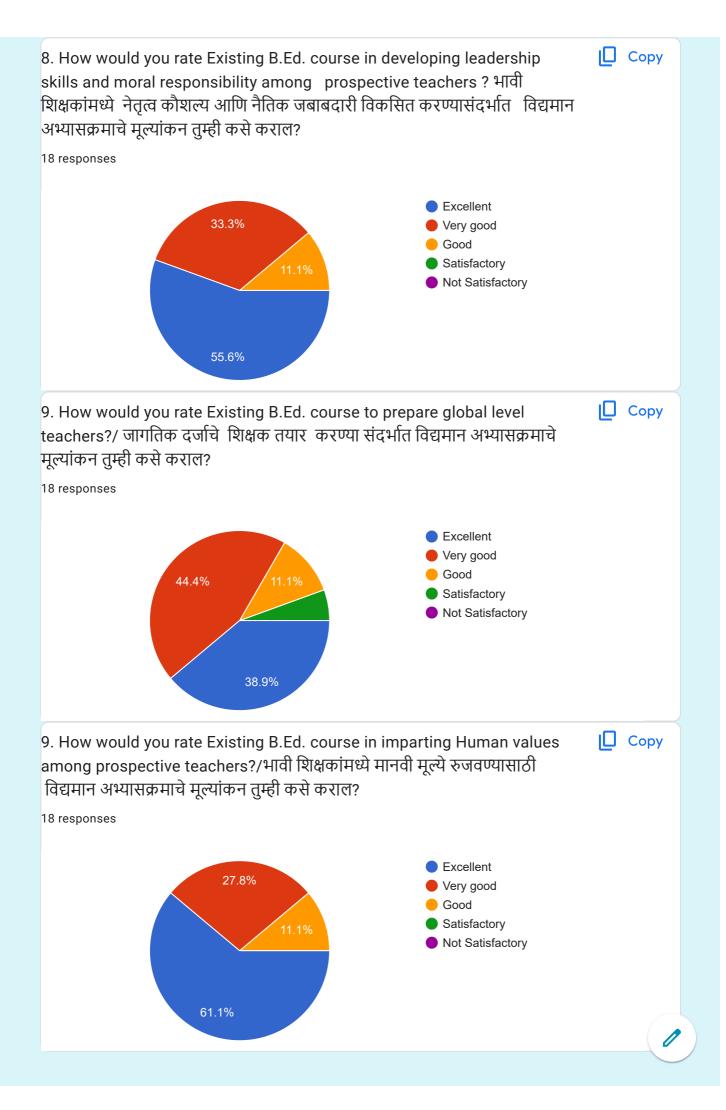

## Feedback form for B.Ed. Course from Head/ Teacher of the practice teaching School.

18 responses

#### **Publish analytics**

Akurli road BMC Sc... Chembur Sarvanka... Deonar colony mun...

CAMA ROAD SCH... Chembur sarvanka... M g Road municipa...

Purnima Manohar...

आमची शाळा चेंबुर

Name of the Principal/ teacher of Practicing School/ सरावपाठ शाळेचे मुख्याध्यापक / शिक्षक यांचे नाव 18 responses Arati shinde Maria Rani konreddy Shrutika Suresh Lohar **Dhanashree Sutar** Smt.Vidya Ravindra Thoke Dr. Chandrashekhar Ashok chakra dev Purnima Manohar Totare शिक्षक -स्वाती महादेव पांदे Chandrashekhar Chakradev sir डॉ. चंद्रशेखर अशोक चक्रदेव mrs chavan Anil Kumar Yadav सौ प्रियांका ज्ञानेश्वर चव्हाण Priyanka Chavan मुख्याध्यापिका - प्रभा चव्हाण अनिता संपत लुगडे Vaishali Jagdish vetal Chembur high school

Copy 10. Give overall rating to Existing B.Ed. course for making teachers of 21st Century./ 21 व्या शतकातील भावी शिक्षक तयार करण्यासंदर्भात विद्यमान अभ्यासक्रमाचे एकूण मूल्यांकन करा. 18 responses Excellent Very good Good Satisfactory Not Satisfactory 44.4% Any other suggestion/ आपल्या काही सूचना (If any) 18 responses No Nil Good practice is given by Institutes Emotional development workshop Cooperative Good अभ्यासक्रम उत्तम आहे good to understand and impart नाही Good तांत्रिक बाबींसाठी/शिकण्याची व शिकवण्याची गरज आहे.