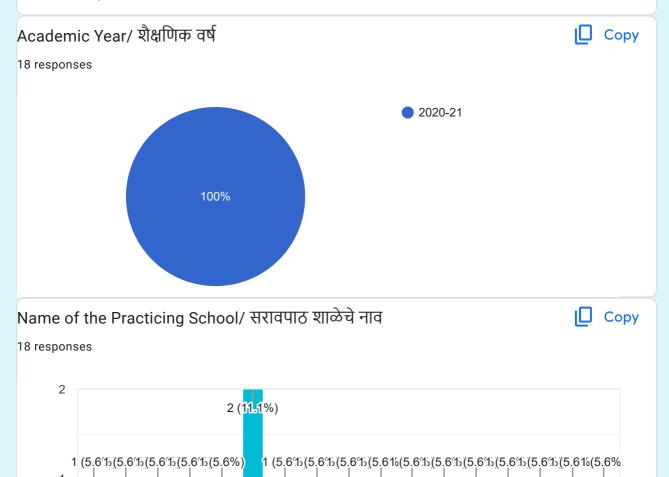

## Feedback form for B.Ed. Course from Head/ Teacher of the practice teaching School.

18 responses

#### **Publish analytics**

Akurli road BMC Sc... Chembur Sarvanka... Deonar colony mun...

CAMA ROAD SCH... Chembur sarvanka... M g Road municipa...

Purnima Manohar...

आमची शाळा चेंबुर

Name of the Principal/ teacher of Practicing School/ सरावपाठ शाळेचे मुख्याध्यापक / शिक्षक यांचे नाव 18 responses Arati shinde Maria Rani konreddy Shrutika Suresh Lohar **Dhanashree Sutar** Smt.Vidya Ravindra Thoke Dr. Chandrashekhar Ashok chakra dev Purnima Manohar Totare शिक्षक -स्वाती महादेव पांदे Chandrashekhar Chakradev sir डॉ. चंद्रशेखर अशोक चक्रदेव mrs chavan Anil Kumar Yadav सौ प्रियांका ज्ञानेश्वर चव्हाण Priyanka Chavan मुख्याध्यापिका - प्रभा चव्हाण अनिता संपत लुगडे Vaishali Jagdish vetal Chembur high school