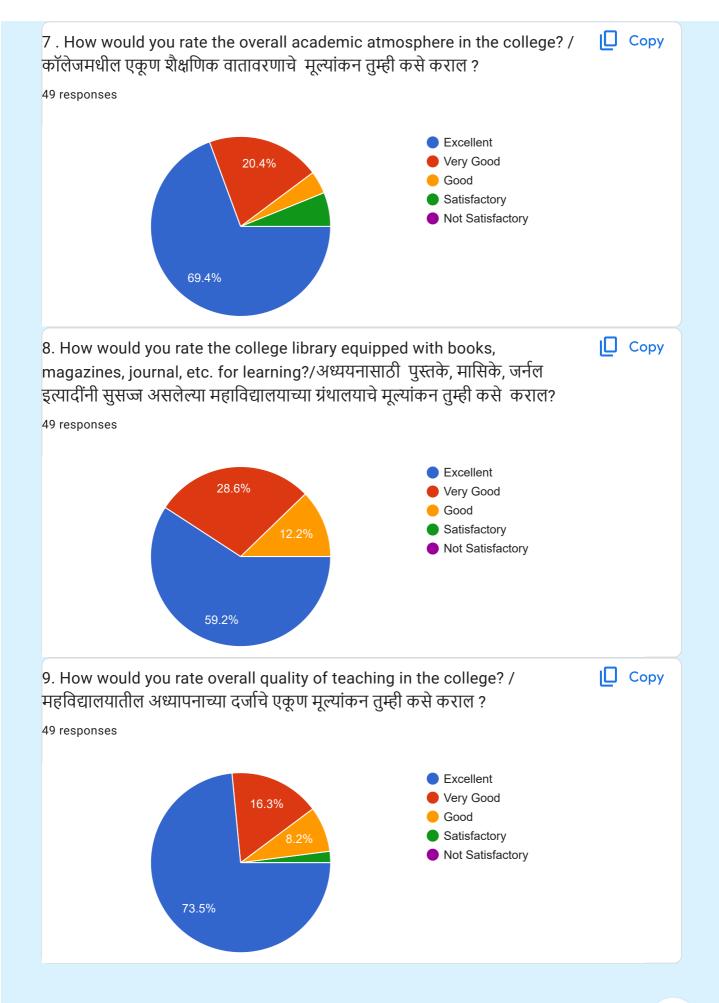

चव्हाण अनिता संपत लुगडे Vaishali Jagdish vetal Chembur high school











Copy 10. Give overall rating to Existing B.Ed. course for making teachers of 21st Century./ 21 व्या शतकातील भावी शिक्षक तयार करण्यासंदर्भात विद्यमान अभ्यासक्रमाचे एकूण मूल्यांकन करा. 18 responses Excellent Very good Good Satisfactory Not Satisfactory 44.4% Any other suggestion/ आपल्या काही सूचना (If any) 18 responses No Nil Good practice is given by Institutes Emotional development workshop Cooperative Good अभ्यासक्रम उत्तम आहे good to understand and impart नाही Good तांत्रिक बाबींसाठी/शिकण्याची व शिकवण्याची गरज आहे.

This content is neither created nor endorsed by Google. Report Abuse - Terms of Service - Privacy Policy

**Nothing** 







### Structured Feedback From the students of CSSM

49 responses











This content is neither created nor endorsed by Google. Report Abuse - Terms of Service - Privacy Policy

Google Forms