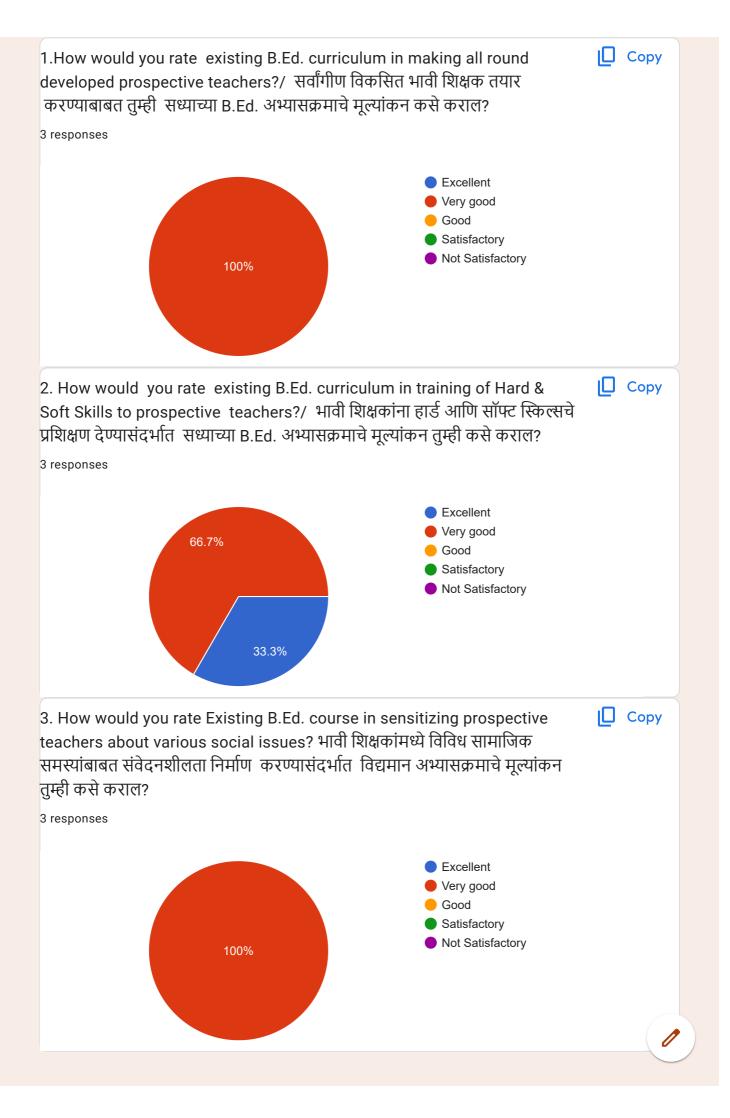

|               |                |                   |                |
|                                                                                                                       |                 |           |                |                |               |                |                   |                |
|                                                                                                                       |                 |           |                |                |               |                |                   |                |



# Structured Feedback from the employers about B.Ed. Curriculum

3 responses

### **Publish analytics**



Name of the Trust/ Society/Organization/ ਸਂਤळ etc.

3 responses

**CES Chembur** 

CES

CES















This content is neither created nor endorsed by Google. Report Abuse - Terms of Service - Privacy Policy

Google Forms







## Feedback form for B.Ed. Course from Head/ Teacher of the practice teaching School.

18 responses

#### **Publish analytics**



Akurli road BMC Sc... Chembur Sarvanka... Deonar colony mun...

CAMA ROAD SCH... Chembur sarvanka... M g Road municipa...



Purnima Manohar...

आमची शाळा चेंबुर

Name of the Principal/ teacher of Practicing School/ सरावपाठ शाळेचे मुख्याध्यापक / शिक्षक यांचे नाव 18 responses Arati shinde Maria Rani konreddy Shrutika Suresh Lohar **Dhanashree Sutar** Smt.Vidya Ravindra Thoke Dr. Chandrashekhar Ashok chakra dev Purnima Manohar Totare शिक्षक -स्वाती महादेव पांदे Chandrashekhar Chakradev sir डॉ. चंद्रशेखर अशोक चक्रदेव mrs chavan Anil