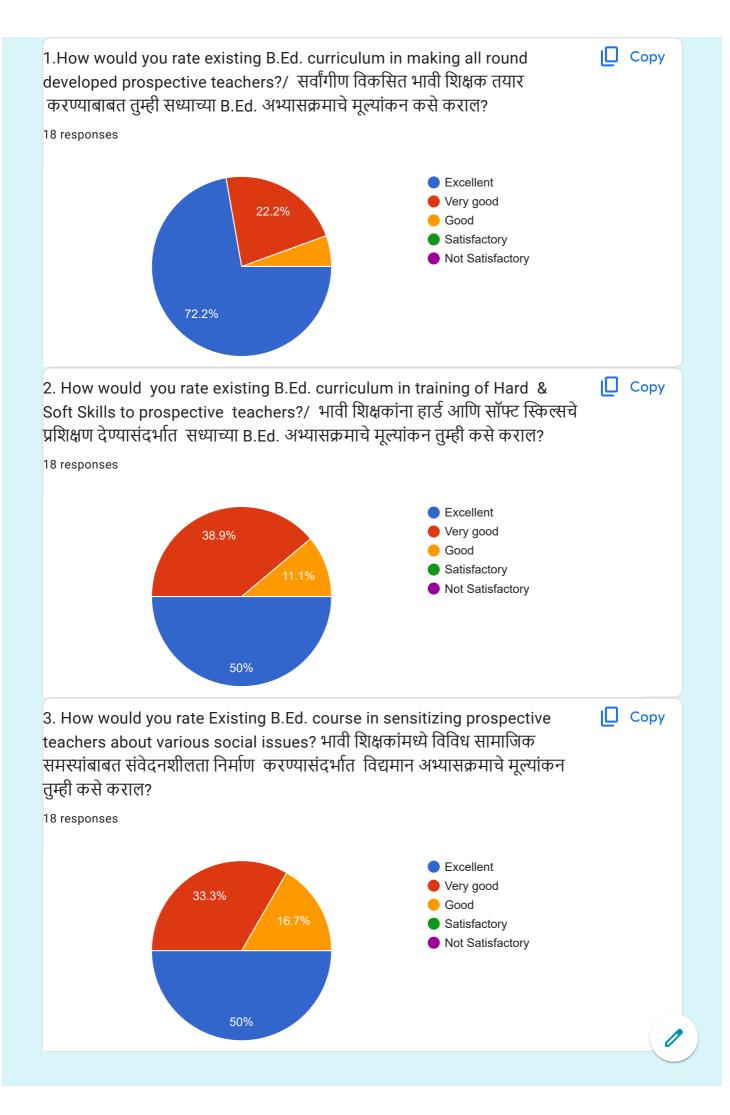

## Feedback form for B.Ed. Course from Head/ Teacher of the practice teaching School.

18 responses

#### **Publish analytics**

Akurli road BMC Sc... Chembur Sarvanka... Deonar colony mun...

CAMA ROAD SCH... Chembur sarvanka... M g Road municipa...

Purnima Manohar...

आमची शाळा चेंबुर

Name of the Principal/ teacher of Practicing School/ सरावपाठ शाळेचे मुख्याध्यापक / शिक्षक यांचे नाव 18 responses Arati shinde Maria Rani konreddy Shrutika Suresh Lohar **Dhanashree Sutar** Smt.Vidya Ravindra Thoke Dr. Chandrashekhar Ashok chakra dev Purnima Manohar Totare शिक्षक -स्वाती महादेव पांदे Chandrashekhar Chakradev sir डॉ. चंद्रशेखर अशोक चक्रदेव mrs chavan Anil Kumar Yadav सौ प्रियांका ज्ञानेश्वर चव्हाण Priyanka Chavan मुख्याध्यापिका - प्रभा चव्हाण अनिता संपत लुगडे Vaishali Jagdish vetal Chembur high school