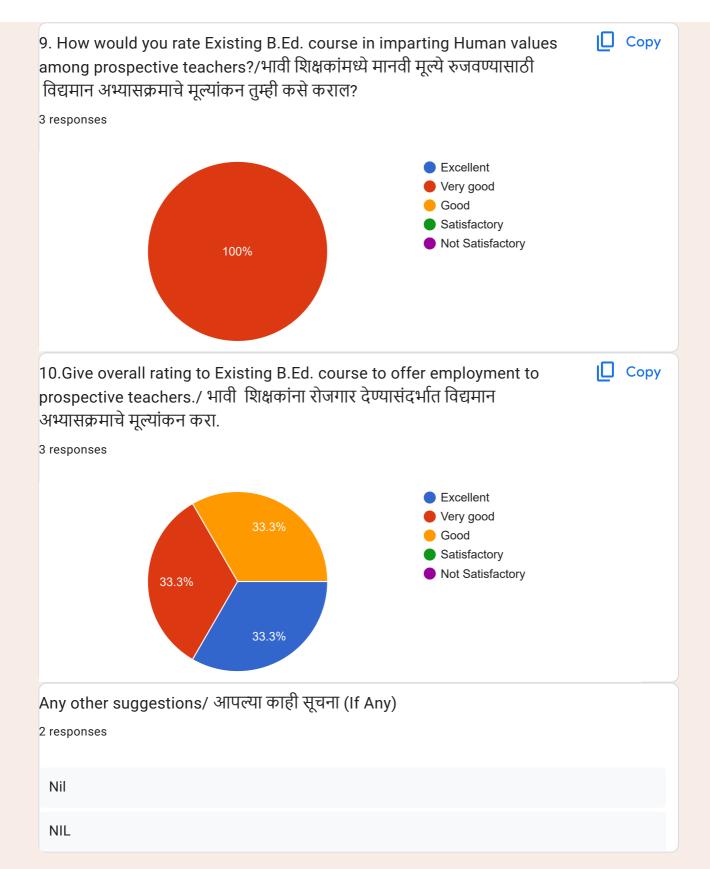

# Structured Feedback from the employers about B.Ed. Curriculum

3 responses

### **Publish analytics**

Name of the Trust/ Society/Organization/ ਸਂਤळ etc.

3 responses

**CES Chembur** 

CES

CES

This content is neither created nor endorsed by Google. Report Abuse - Terms of Service - Privacy Policy

Copy 10. Give overall rating to Existing B.Ed. course for making teachers of 21st Century./ 21 व्या शतकातील भावी शिक्षक तयार करण्यासंदर्भात विद्यमान अभ्यासक्रमाचे एकूण मूल्यांकन करा. 18 responses Excellent Very good Good Satisfactory Not Satisfactory 44.4% Any other suggestion/ आपल्या काही सूचना (If any) 18 responses No Nil Good practice is given by Institutes Emotional development workshop Cooperative Good अभ्यासक्रम उत्तम आहे good to understand and impart नाही Good तांत्रिक बाबींसाठी/शिकण्याची व शिकवण्याची गरज आहे.