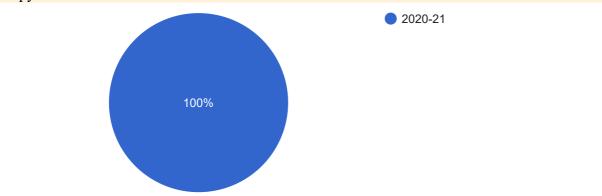

Copy 10. Give overall rating to Existing B.Ed. course for making teachers of 21st Century./ 21 व्या शतकातील भावी शिक्षक तयार करण्यासंदर्भात विद्यमान अभ्यासक्रमाचे एकूण मूल्यांकन करा. 18 responses Excellent Very good Good Satisfactory Not Satisfactory 44.4% Any other suggestion/ आपल्या काही सूचना (If any) 18 responses No Nil Good practice is given by Institutes Emotional development workshop Cooperative Good अभ्यासक्रम उत्तम आहे good to understand and impart नाही Good तांत्रिक बाबींसाठी/शिकण्याची व शिकवण्याची गरज आहे.