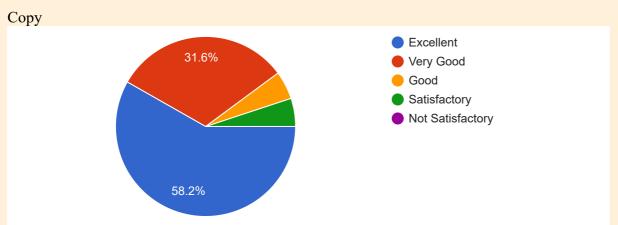

5. How would you rate the course for gaining pedagogical knowledge? / How will you evaluate the curriculum in terms of acquiring pedagogical knowledge? 79 responses

6. How would you rate the overall academic atmosphere in the college? / How would you rate the overall educational environment in the college? 79 responses