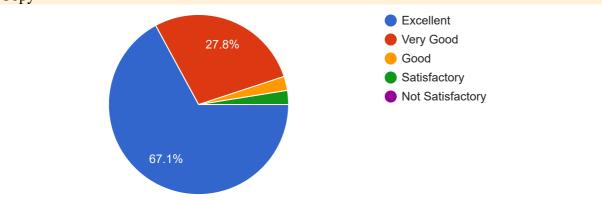

### Copy

7. How would you rate the library resources for curriculum? 79 responses