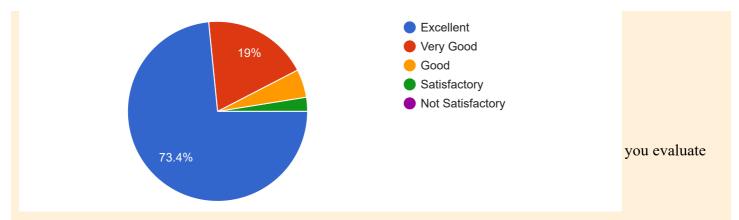

### Copy

3. How would you rate the flexibility & comprehensiveness of the curriculum?79 responses

4. How would you rate the fulfillment of your expectations in B.Ed. course? / B.Ed. How would you rate your expectations met by the course? 79 responses