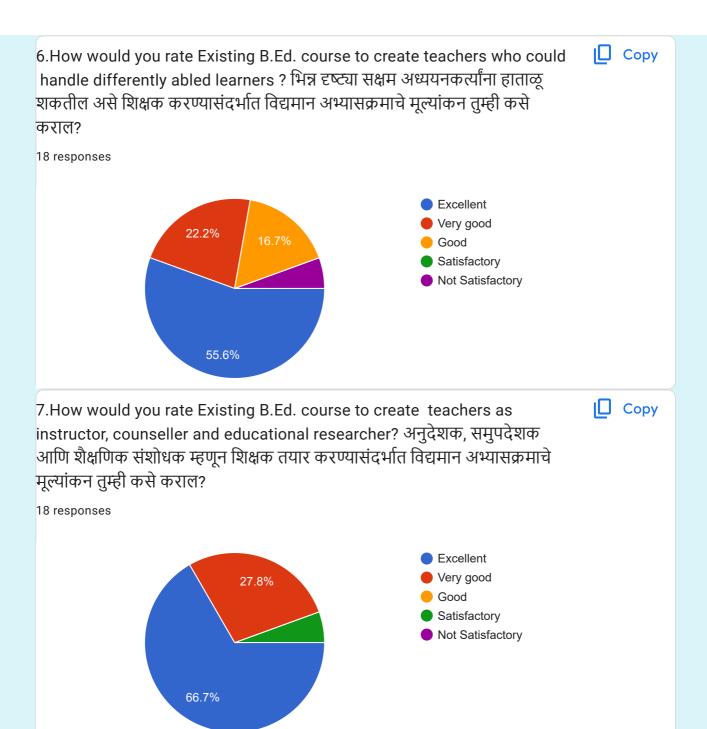

## Feedback form for B.Ed. Course from Head/ Teacher of the practice teaching School.

18 responses

#### **Publish analytics**

Akurli road BMC Sc... Chembur Sarvanka... Deonar colony mun...

CAMA ROAD SCH... Chembur sarvanka... M g Road municipa...

Purnima Manohar...

आमची शाळा चेंबुर

Name of the Principal/ teacher of Practicing School/ सरावपाठ शाळेचे मुख्याध्यापक / शिक्षक यांचे नाव 18 responses Arati shinde Maria Rani konreddy Shrutika Suresh Lohar **Dhanashree Sutar** Smt.Vidya Ravindra Thoke Dr. Chandrashekhar Ashok chakra dev Purnima Manohar Totare शिक्षक -स्वाती महादेव पांदे Chandrashekhar Chakradev sir डॉ. चंद्रशेखर अशोक चक्रदेव mrs chavan Anil Kumar Yadav सौ प्रियांका ज्ञानेश्वर चव्हाण Priyanka Chavan मुख्याध्यापिका - प्रभा चव्हाण अनिता संपत लुगडे Vaishali Jagdish vetal Chembur high school