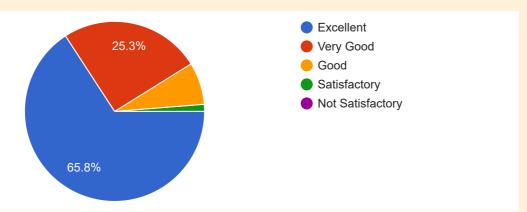

5. How would you rate the course for gaining pedagogical knowledge? / How will you evaluate the curriculum in terms of acquiring pedagogical knowledge? 79 responses

6. How would you rate the overall academic atmosphere in the college? / How would you rate the overall educational environment in the college? 79 responses