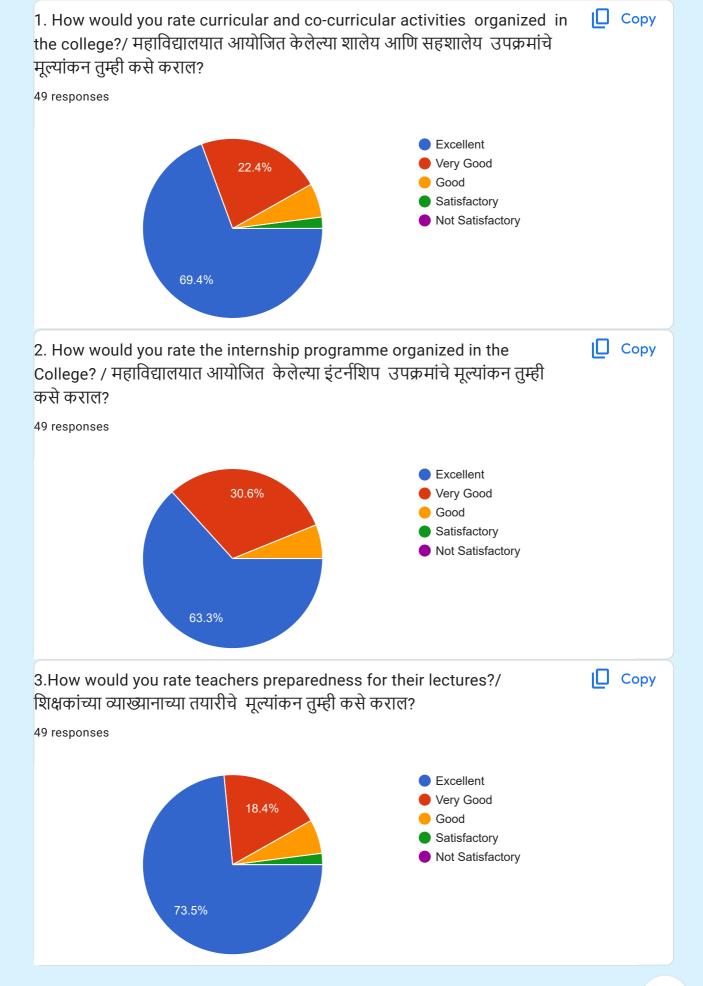

्रभा चव्हाण अनिता संपत लुगडे Vaishali Jagdish vetal Chembur high school











Copy 10. Give overall rating to Existing B.Ed. course for making teachers of 21st Century./ 21 व्या शतकातील भावी शिक्षक तयार करण्यासंदर्भात विद्यमान अभ्यासक्रमाचे एकूण मूल्यांकन करा. 18 responses Excellent Very good Good Satisfactory Not Satisfactory 44.4% Any other suggestion/ आपल्या काही सूचना (If any) 18 responses No Nil Good practice is given by Institutes Emotional development workshop Cooperative Good अभ्यासक्रम उत्तम आहे good to understand and impart नाही Good तांत्रिक बाबींसाठी/शिकण्याची व शिकवण्याची गरज आहे.

This content is neither created nor endorsed by Google. Report Abuse - Terms of Service - Privacy Policy

**Nothing** 







### Structured Feedback From the students of CSSM

49 responses











This content is neither created nor endorsed by Google. Report Abuse - Terms of Service - Privacy Policy

Google Forms