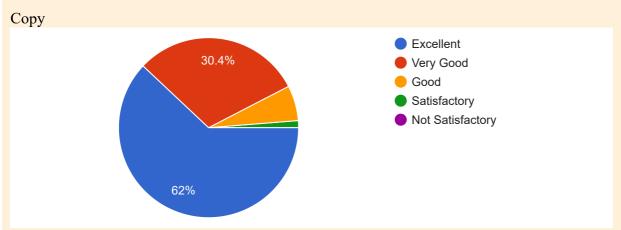

### Copy

3. How would you rate the flexibility & comprehensiveness of the curriculum?79 responses

4. How would you rate the fulfillment of your expectations in B.Ed. course? / B.Ed. How would you rate your expectations met by the course? 79 responses