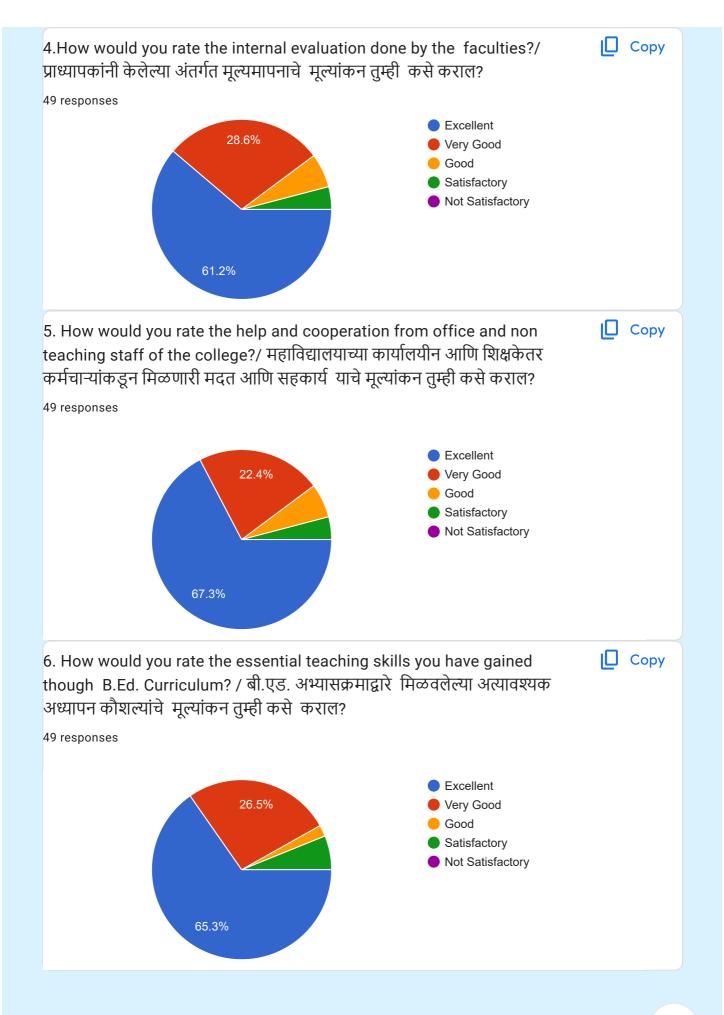

भा चव्हाण अनिता संपत लुगडे Vaishali Jagdish vetal Chembur high school











Copy 10. Give overall rating to Existing B.Ed. course for making teachers of 21st Century./ 21 व्या शतकातील भावी शिक्षक तयार करण्यासंदर्भात विद्यमान अभ्यासक्रमाचे एकूण मूल्यांकन करा. 18 responses Excellent Very good Good Satisfactory Not Satisfactory 44.4% Any other suggestion/ आपल्या काही सूचना (If any) 18 responses No Nil Good practice is given by Institutes Emotional development workshop Cooperative Good अभ्यासक्रम उत्तम आहे good to understand and impart नाही Good तांत्रिक बाबींसाठी/शिकण्याची व शिकवण्याची गरज आहे.

This content is neither created nor endorsed by Google. Report Abuse - Terms of Service - Privacy Policy

**Nothing** 







### Structured Feedback From the students of CSSM

49 responses











This content is neither created nor endorsed by Google. Report Abuse - Terms of Service - Privacy Policy

Google Forms