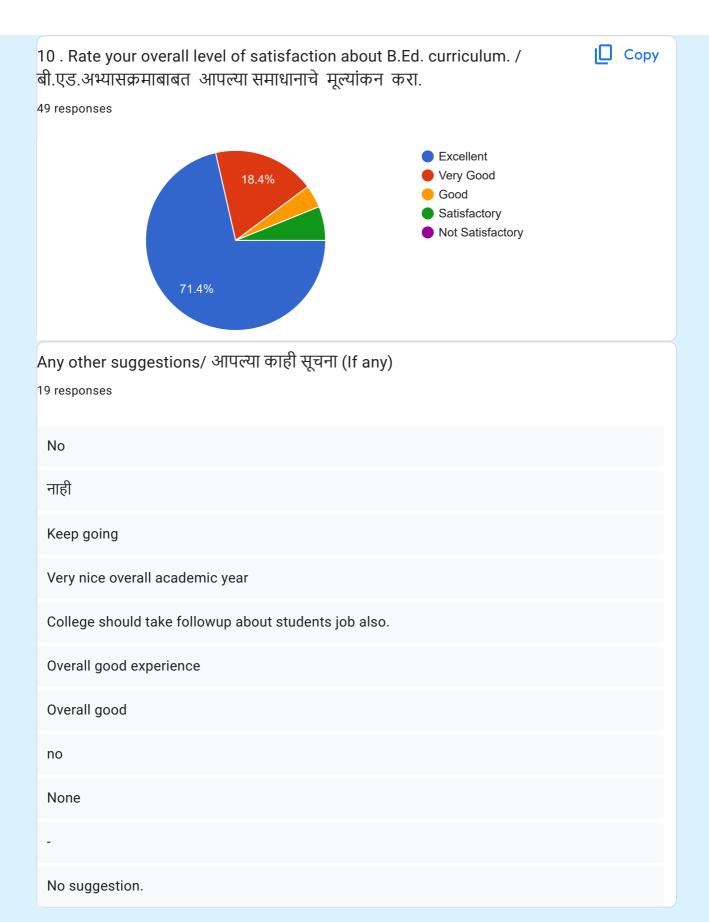

### Copy

10. Rate your overall level of satisfaction about B.Ed. curriculum. / Rate your satisfaction with the B.Ed.Course.79 responses

Any other suggestions (If any)32 responses

No

no

Over all experience from B.Ed course and and college teaching staff excellent