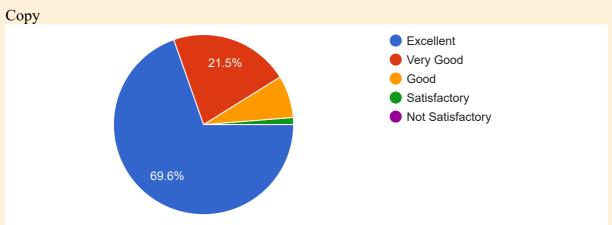

### Copy

7. How would you rate the library resources for curriculum? 79 responses